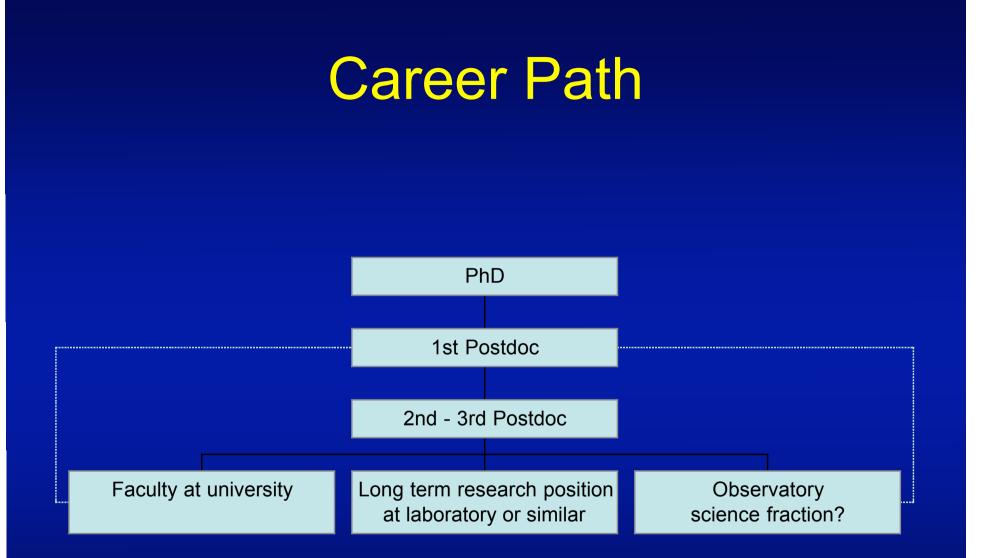

## Job Possibilities in Astronomy

### Within 10yrs of PhD ... recipe for success?

45% permanent20% "soft-money"35% quit research