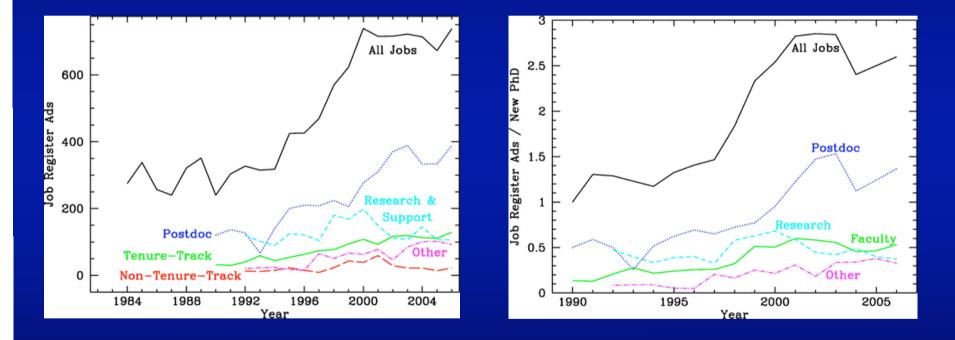

# How many jobs are there? AAS statistics ("US centric view")

Metcalfe, 2008, PASP, 120, 229