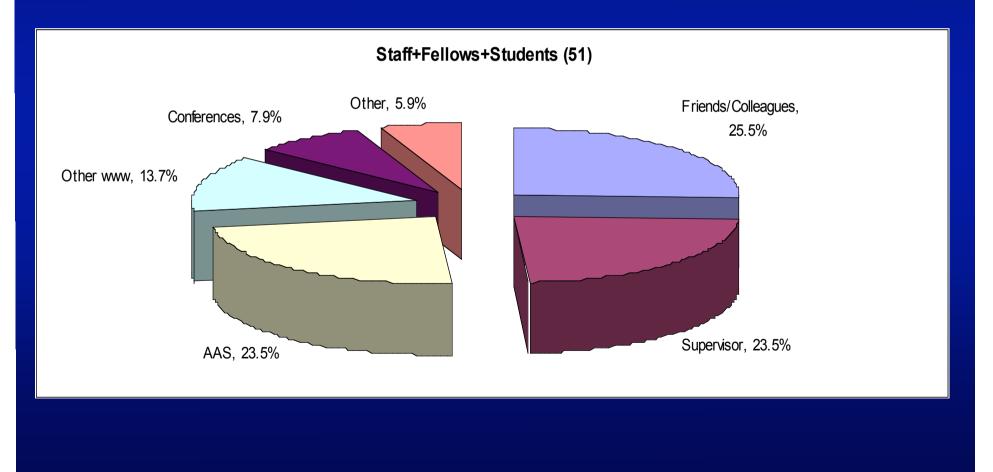

## **ESO job-hunting survey**

Q: How did you get to (do you plan to) hear about your 1<sup>st</sup> post-doc?