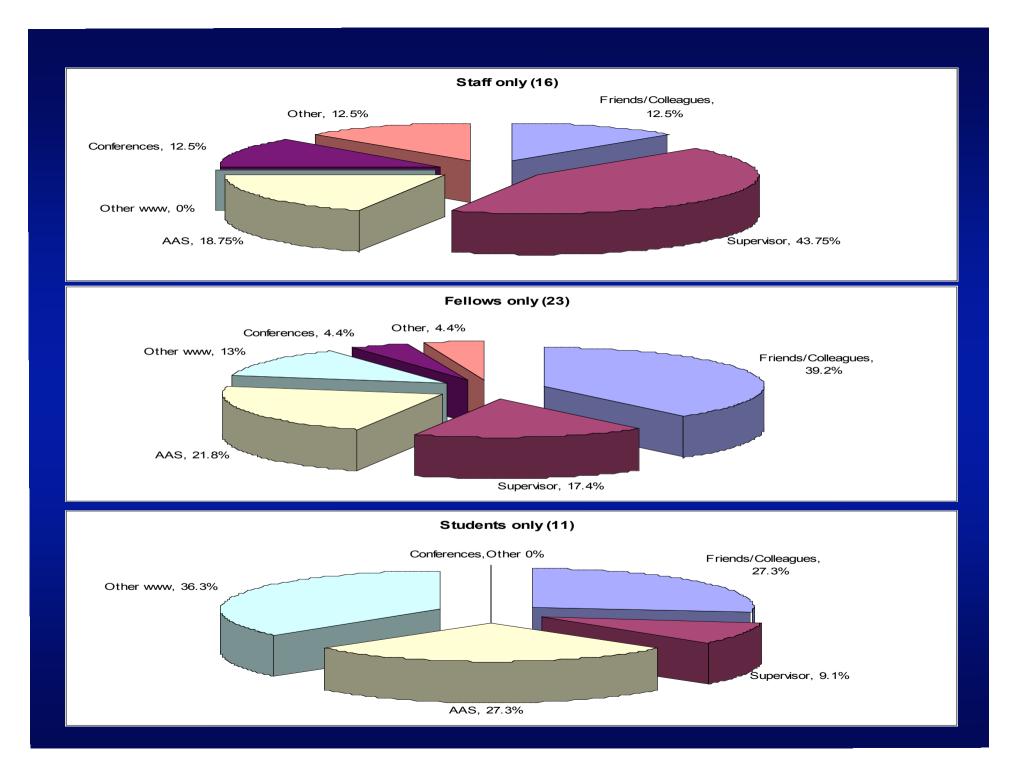

## **ESO job-hunting survey**

Q: How did you get to (do you plan to) hear about your 1<sup>st</sup> post-doc?